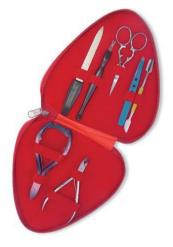

Barber Shears Kit CT-0-2111 Barber Shears Kits

Single Pcs Barber Scissor Kit. CT-0-2201 Available with any barber scissor.

Single Pcs Barber Scissor Kit CT-0-2202 Available with any barber scissor.

6 Pcs Manicure Kit. CT-0-2203 Also available with your required products.

7 Pcs Manicure Kit. CT-0-2204 Also available with your required products.

6 Pcs Manicure Kit. CT-0-2205 Also available with your required products.

6 Pcs Manicure Kit. CT-0-2206 Also available with your required products.

4 Pcs Manicure Kit. CT-0-2207 Also available with your required products.

4 Pcs Manicure Kit. CT-0-2208 Also available with your required products.

Barber Scissor Kit. CT-0-2209 Also available with your required products.

Barber Scissor Kit with wooden box. CT-0-2210 Also available with your required products.

6 Pcs Manicure Kit. CT-0-2211 Also available with your required products.

11 Pcs Manicure Kit. CT-0-2212 Also available with your required products.

6 Pcs Manicure Kit. CT-0-2213 Also available with your required products.

7 Pcs Manicure Kit. CT-0-2214 Also available with your required products.

6 Pcs Manicure Kit. CT-0-2215 Also available with your required products.