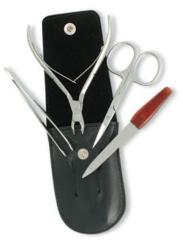

Barber Shears Kit CT-0-2111 Barber Shears Kits

Single Pcs Barber Scissor Kit. CT-0-2201 Available with any barber scissor.

Single Pcs Barber Scissor Kit CT-0-2202 Available with any barber scissor.

6 Pcs Manicure Kit. CT-0-2203 Also available with your required products.

7 Pcs Manicure Kit. CT-0-2204 Also available with your required products.

6 Pcs Manicure Kit. CT-0-2205 Also available with your required products.

6 Pcs Manicure Kit. CT-0-2206 Also available with your required products.

4 Pcs Manicure Kit. CT-0-2207 Also available with your required products.

4 Pcs Manicure Kit. CT-0-2208 Also available with your required products.

Barber Scissor Kit. CT-0-2209 Also available with your required products.