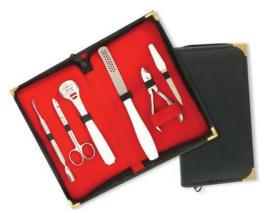

Barber Shears Kit CT-0-2111 Barber Shears Kits

Single Pcs Barber Scissor Kit. CT-0-2201 Available with any barber scissor.

Single Pcs Barber Scissor Kit CT-0-2202 Available with any barber scissor.

6 Pcs Manicure Kit. CT-0-2203 Also available with your required products.

7 Pcs Manicure Kit. CT-0-2204 Also available with your required products.

6 Pcs Manicure Kit. CT-0-2205 Also available with your required products.

6 Pcs Manicure Kit. CT-0-2206 Also available with your required products.

4 Pcs Manicure Kit. CT-0-2207 Also available with your required products.

4 Pcs Manicure Kit. CT-0-2208 Also available with your required products.

Barber Scissor Kit. CT-0-2209 Also available with your required products.

Barber Scissor Kit with wooden box. CT-0-2210 Also available with your required products.

6 Pcs Manicure Kit. CT-0-2211 Also available with your required products.

11 Pcs Manicure Kit. CT-0-2212 Also available with your required products.

6 Pcs Manicure Kit. CT-0-2213 Also available with your required products.

7 Pcs Manicure Kit. CT-0-2214 Also available with your required products.

6 Pcs Manicure Kit. CT-0-2215 Also available with your required products.