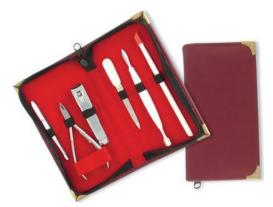

Barber Shears Kit CT-0-2111 Barber Shears Kits

Single Pcs Barber Scissor Kit. CT-0-2201 Available with any barber scissor.

Single Pcs Barber Scissor Kit CT-0-2202 Available with any barber scissor.

6 Pcs Manicure Kit. CT-0-2203 Also available with your required products.

7 Pcs Manicure Kit. CT-0-2204 Also available with your required products.

6 Pcs Manicure Kit. CT-0-2205 Also available with your required products.

6 Pcs Manicure Kit. CT-0-2206 Also available with your required products.

4 Pcs Manicure Kit. CT-0-2207 Also available with your required products.

4 Pcs Manicure Kit. CT-0-2208 Also available with your required products.

Barber Scissor Kit. CT-0-2209 Also available with your required products.

Barber Scissor Kit with wooden box. CT-0-2210 Also available with your required products.

6 Pcs Manicure Kit. CT-0-2211 Also available with your required products.

11 Pcs Manicure Kit. CT-0-2212 Also available with your required products.

6 Pcs Manicure Kit. CT-0-2213 Also available with your required products.

7 Pcs Manicure Kit. CT-0-2214 Also available with your required products.

6 Pcs Manicure Kit. CT-0-2215 Also available with your required products.