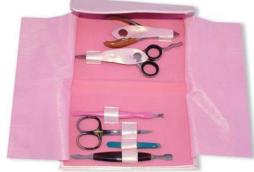

Barber Shears Kit CT-0-2111 Barber Shears Kits

Single Pcs Barber Scissor Kit. CT-0-2201 Available with any barber scissor.

Single Pcs Barber Scissor Kit CT-0-2202 Available with any barber scissor.

6 Pcs Manicure Kit. CT-0-2203 Also available with your required products.

7 Pcs Manicure Kit. CT-0-2204 Also available with your required products.

6 Pcs Manicure Kit. CT-0-2205 Also available with your required products.

6 Pcs Manicure Kit. CT-0-2206 Also available with your required products.

4 Pcs Manicure Kit. CT-0-2207 Also available with your required products.

4 Pcs Manicure Kit. CT-0-2208 Also available with your required products.

Barber Scissor Kit. CT-0-2209 Also available with your required products.

Barber Scissor Kit with wooden box. CT-0-2210 Also available with your required products.

6 Pcs Manicure Kit. CT-0-2211 Also available with your required products.

11 Pcs Manicure Kit. CT-0-2212 Also available with your required products.

6 Pcs Manicure Kit. CT-0-2213 Also available with your required products.

7 Pcs Manicure Kit. CT-0-2214 Also available with your required products.

6 Pcs Manicure Kit. CT-0-2215 Also available with your required products.