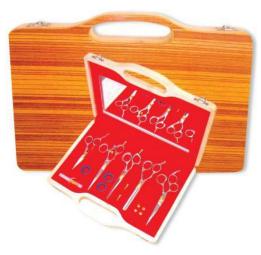

Barber Scissor Kit with wooden box. CT-0-2210 Also available with your required products.

6 Pcs Manicure Kit. CT-0-2211 Also available with your required products.

11 Pcs Manicure Kit. CT-0-2212 Also available with your required products.