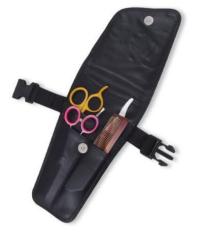

Barber Shears Kit CT-0-2101 Barber Shears Kits

Barber Shears Kit CT-0-2102 Barber Shears Kits

Barber Shears Kit CT-0-2103 Barber Shears Kit

Barber Shears Kit CT-0-2104 Barber Shears Kit

Barber Shears Kit CT-0-2105 Barber Shears Kits

Barber Shears Kit CT-0-2106 Barber Shears Kit

CT-0-2107

Barber Shears Kits

Barber Shears Kit CT-0-2108 Barber Shears Kits

Barber Shears Kit CT-0-2109 Barber Shears Kits

Barber Shears Kit CT-0-2110 Barber Shears Kits

Barber Shears Kit CT-0-2111 Barber Shears Kits

Single Pcs Barber Scissor Kit. CT-0-2201 Available with any barber scissor.

Single Pcs Barber Scissor Kit CT-0-2202 Available with any barber scissor.

6 Pcs Manicure Kit. CT-0-2203 Also available with your required products.