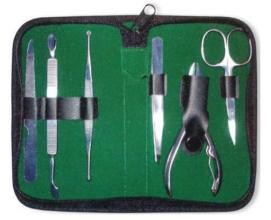

Barber Shears Kit CT-0-2111 Barber Shears Kits

Single Pcs Barber Scissor Kit. CT-0-2201 Available with any barber scissor.

Single Pcs Barber Scissor Kit CT-0-2202 Available with any barber scissor.

6 Pcs Manicure Kit. CT-0-2203 Also available with your required products.

7 Pcs Manicure Kit. CT-0-2204 Also available with your required products.

6 Pcs Manicure Kit. CT-0-2205 Also available with your required products.

6 Pcs Manicure Kit. CT-0-2206 Also available with your required products.

4 Pcs Manicure Kit. CT-0-2207 Also available with your required products.

4 Pcs Manicure Kit. CT-0-2208 Also available with your required products.

Barber Scissor Kit. CT-0-2209 Also available with your required products.

Barber Scissor Kit with wooden box. CT-0-2210 Also available with your required products.

6 Pcs Manicure Kit. CT-0-2211 Also available with your required products.

11 Pcs Manicure Kit. CT-0-2212 Also available with your required products.

6 Pcs Manicure Kit. CT-0-2213 Also available with your required products.

7 Pcs Manicure Kit. CT-0-2214 Also available with your required products.

6 Pcs Manicure Kit. CT-0-2215 Also available with your required products.

Single Pcs Barber Scissor Kit. CT-0-2216 Also available with your required products.

 Chungi No 8, Circular Road Daska, Sialkot 51010 Pakistan
+92 315 2230800
info@cuticletools.com