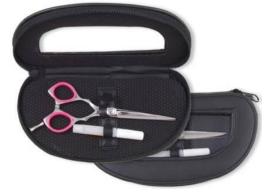

Barber Shears Kit CT-0-2111 Barber Shears Kits

Single Pcs Barber Scissor Kit. CT-0-2201 Available with any barber scissor.

Single Pcs Barber Scissor Kit CT-0-2202 Available with any barber scissor.

6 Pcs Manicure Kit. CT-0-2203 Also available with your required products.