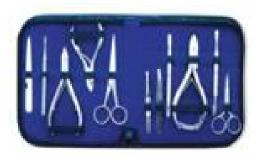

Barber Shears Kit CT-0-2111 Barber Shears Kits

Single Pcs Barber Scissor Kit. CT-0-2201 Available with any barber scissor.

Single Pcs Barber Scissor Kit CT-0-2202 Available with any barber scissor.

6 Pcs Manicure Kit. CT-0-2203 Also available with your required products.

7 Pcs Manicure Kit. CT-0-2204 Also available with your required products.

6 Pcs Manicure Kit. CT-0-2205 Also available with your required products.

6 Pcs Manicure Kit. CT-0-2206 Also available with your required products.

4 Pcs Manicure Kit. CT-0-2207 Also available with your required products.

4 Pcs Manicure Kit. CT-0-2208 Also available with your required products.

Barber Scissor Kit. CT-0-2209 Also available with your required products.

Barber Scissor Kit with wooden box. CT-0-2210 Also available with your required products.

6 Pcs Manicure Kit. CT-0-2211 Also available with your required products.

11 Pcs Manicure Kit. CT-0-2212 Also available with your required products.

6 Pcs Manicure Kit. CT-0-2213 Also available with your required products.

7 Pcs Manicure Kit. CT-0-2214 Also available with your required products.

6 Pcs Manicure Kit. CT-0-2215 Also available with your required products.

Single Pcs Barber Scissor Kit. CT-0-2216 Also available with your required products.

 Chungi No 8, Circular Road Daska, Sialkot 51010 Pakistan
+92 315 2230800
info@cuticletools.com