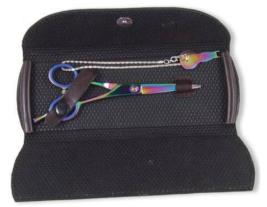

Barber Shears Kit CT-0-2101 Barber Shears Kits

Barber Shears Kit CT-0-2102 Barber Shears Kits

Barber Shears Kit CT-0-2103 Barber Shears Kit

Barber Shears Kit CT-0-2104 Barber Shears Kit

Barber Shears Kit CT-0-2105 Barber Shears Kits

Barber Shears Kit CT-0-2106 Barber Shears Kit

CT-0-2107

Barber Shears Kits

Barber Shears Kit CT-0-2108 Barber Shears Kits

Barber Shears Kit CT-0-2109 Barber Shears Kits

Barber Shears Kit CT-0-2110 Barber Shears Kits

Barber Shears Kit CT-0-2111 Barber Shears Kits

Single Pcs Barber Scissor Kit. CT-0-2201 Available with any barber scissor.

Single Pcs Barber Scissor Kit CT-0-2202 Available with any barber scissor.

6 Pcs Manicure Kit. CT-0-2203 Also available with your required products.