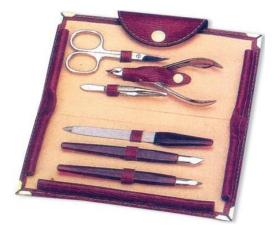

7 Pcs Manicure Kit. CT-0-2204 Also available with your required products.

6 Pcs Manicure Kit. CT-0-2205 Also available with your required products.

6 Pcs Manicure Kit. CT-0-2206 Also available with your required products.

Barber Scissor Kit with wooden box. CT-0-2210 Also available with your required products.

6 Pcs Manicure Kit. CT-0-2211 Also available with your required products.

11 Pcs Manicure Kit. CT-0-2212 Also available with your required products.

6 Pcs Manicure Kit. CT-0-2213 Also available with your required products.

7 Pcs Manicure Kit. CT-0-2214 Also available with your required products.

6 Pcs Manicure Kit. CT-0-2215 Also available with your required products.