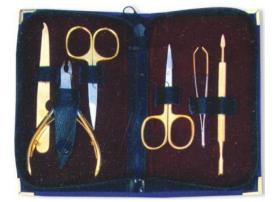

Barber Shears Kit CT-0-2111 Barber Shears Kits

Single Pcs Barber Scissor Kit. CT-0-2201 Available with any barber scissor.

Single Pcs Barber Scissor Kit CT-0-2202 Available with any barber scissor.

6 Pcs Manicure Kit. CT-0-2203 Also available with your required products.

7 Pcs Manicure Kit. CT-0-2204 Also available with your required products.

6 Pcs Manicure Kit. CT-0-2205 Also available with your required products.

6 Pcs Manicure Kit. CT-0-2206 Also available with your required products.

4 Pcs Manicure Kit. CT-0-2207 Also available with your required products.

4 Pcs Manicure Kit. CT-0-2208 Also available with your required products.

Barber Scissor Kit. CT-0-2209 Also available with your required products.

Barber Scissor Kit with wooden box. CT-0-2210 Also available with your required products.

6 Pcs Manicure Kit. CT-0-2211 Also available with your required products.

11 Pcs Manicure Kit. CT-0-2212 Also available with your required products.

6 Pcs Manicure Kit. CT-0-2213 Also available with your required products.

7 Pcs Manicure Kit. CT-0-2214 Also available with your required products.

6 Pcs Manicure Kit. CT-0-2215 Also available with your required products.

Single Pcs Barber Scissor Kit. CT-0-2216 Also available with your required products.

 Chungi No 8, Circular Road Daska, Sialkot 51010 Pakistan
+92 315 2230800
info@cuticletools.com