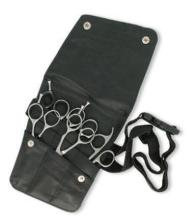

Barber Shears Kit CT-0-2101 Barber Shears Kits

Barber Shears Kit CT-0-2102 Barber Shears Kits

Barber Shears Kit CT-0-2103 Barber Shears Kit

Barber Shears Kit CT-0-2104 Barber Shears Kit

Barber Shears Kit CT-0-2105 Barber Shears Kits

Barber Shears Kit CT-0-2106 Barber Shears Kit

CT-0-2107

Barber Shears Kits

Barber Shears Kit CT-0-2108 Barber Shears Kits

Barber Shears Kit CT-0-2109 Barber Shears Kits

Barber Shears Kit CT-0-2110 Barber Shears Kits

Barber Shears Kit CT-0-2111 Barber Shears Kits

Single Pcs Barber Scissor Kit. CT-0-2201 Available with any barber scissor.

Single Pcs Barber Scissor Kit CT-0-2202 Available with any barber scissor.

6 Pcs Manicure Kit. CT-0-2203 Also available with your required products.