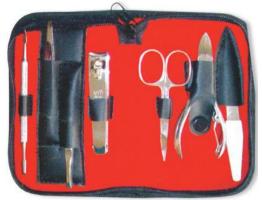

Barber Shears Kit CT-0-2111 Barber Shears Kits

Single Pcs Barber Scissor Kit. CT-0-2201 Available with any barber scissor.

Single Pcs Barber Scissor Kit CT-0-2202 Available with any barber scissor.

6 Pcs Manicure Kit. CT-0-2203 Also available with your required products.

7 Pcs Manicure Kit. CT-0-2204 Also available with your required products.

6 Pcs Manicure Kit. CT-0-2205 Also available with your required products.

6 Pcs Manicure Kit. CT-0-2206 Also available with your required products.

4 Pcs Manicure Kit. CT-0-2207 Also available with your required products.

4 Pcs Manicure Kit. CT-0-2208 Also available with your required products.

Barber Scissor Kit. CT-0-2209 Also available with your required products.

Barber Scissor Kit with wooden box. CT-0-2210 Also available with your required products.

6 Pcs Manicure Kit. CT-0-2211 Also available with your required products.

11 Pcs Manicure Kit. CT-0-2212 Also available with your required products.

6 Pcs Manicure Kit. CT-0-2213 Also available with your required products.

7 Pcs Manicure Kit. CT-0-2214 Also available with your required products.

6 Pcs Manicure Kit. CT-0-2215 Also available with your required products.

Single Pcs Barber Scissor Kit. CT-0-2216 Also available with your required products.

 Chungi No 8, Circular Road Daska, Sialkot 51010 Pakistan
+92 315 2230800
info@cuticletools.com